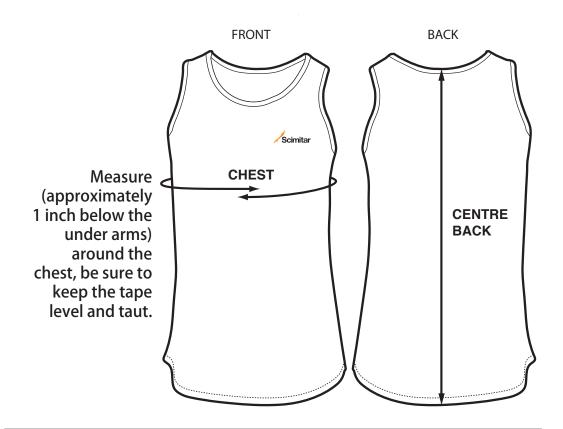

## **Size Chart - Charity Singlet / Vest**

| CHEST       |
|-------------|
| CENTRE BACK |
| CHEST (cm)  |

|      | MEN   |       |       |       |         |         |         |         |  |  |
|------|-------|-------|-------|-------|---------|---------|---------|---------|--|--|
|      | XXS   | XS    | S     | М     | L       | XL      | XXL     | XXXL    |  |  |
| т[   | 32    | 34    | 36    | 38    | 40      | 42      | 44      | 46      |  |  |
| κ[   | 24    | 25    | 26    | 27    | 28      | 29      | 30      | 31      |  |  |
| n) [ | 80-82 | 85-87 | 90-92 | 96-98 | 101-103 | 106-108 | 111-113 | 116-118 |  |  |